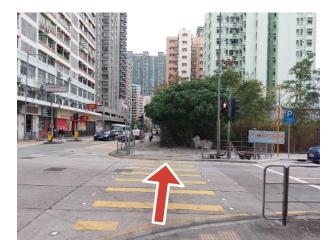

3. Pass Sheung Heung Road and continue straight on Pau Chung Street

4. Cross Pau Chung Street at the traffic light near FTU Labour Services Centre

5. Cross the traffic light at Ma Hang Chung Road

6. Turn right onto Ma Hang Chung Road and go straight