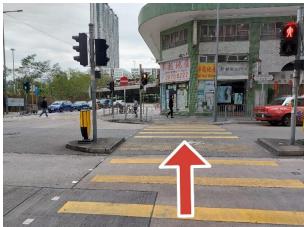

3. Pass Sheung Heung Road and continue straight on Pau Chung Street

4. Cross Pau Chung Street at the traffic light near FTU Labour Services Centre

5. Cross the traffic light at Ma Hang Chung Road

6. Turn right onto Ma Hang Chung Road and go straight

7. Turn left onto Kowloon City Road and go straight

8. Arrive at JMHO Siu Szeto Kit JP MBE Training Centre