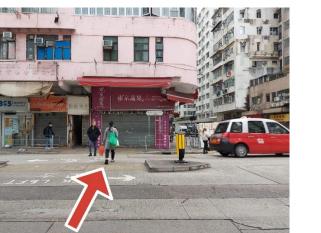

3. Pass Sheung Heung Road and continue straight on Pau Chung Street

4. Cross Pau Chung Street at the traffic light near FTU Labour Services Centre

5. Cross the traffic light at Ma Hang Chung Road

6. Turn right onto Ma Hang Chung Road and go straight