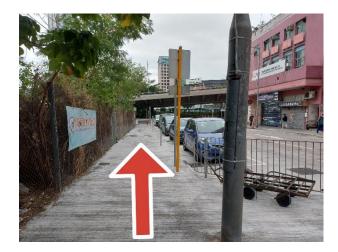

3. Pass Sheung Heung Road and continue straight on Pau Chung Street

4. Cross Pau Chung Street at the traffic light near FTU Labour Services Centre

5. Cross the traffic light at Ma Hang Chung Road

6. Turn right onto Ma Hang Chung Road and go straight

7. Turn left onto Kowloon City Road and go straight

8. Arrive at JMHO Siu Szeto Kit JP MBE Training Centre